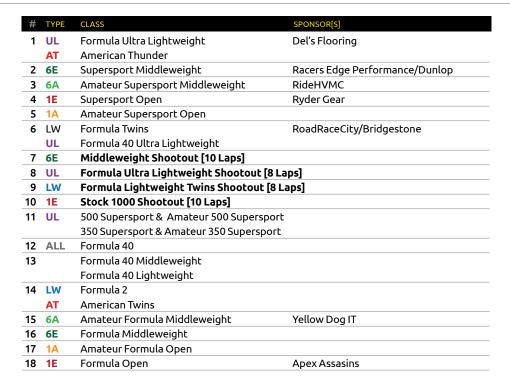

#### Qualifying / Warm-UP Order:

- Expert Open
- 2. Amateur Open
- Middleweight QP1
  Middleweight QP2
- Expert Ultra Lightweight & Amateur Ultra Lightweight
- 6. Lightweight & American Twins/Thunder

| #  | TYPE      | CLASS                                   | SPONSOR[S]                     |
|----|-----------|-----------------------------------------|--------------------------------|
| 1  | 1E        | Formula Open                            | Apex Assasins                  |
| 2  | <b>1A</b> | Amateur Formula Open                    |                                |
| 3  | UL        | Formula Ultra Lightweight               | Del's Flooring                 |
|    | AT        | American Thunder                        |                                |
| 4  | 6E        | Formula Middleweight                    |                                |
| 5  | 6A        | Amateur Formula Middleweight            | Yellow Dog IT                  |
| 6  | LW        | Formula Twins                           | RoadRaceCity/Bridgestone       |
|    | UL        | Formula 40 Ultra Lightweight            |                                |
| 7  | ALL       | Formula 40                              |                                |
| 8  |           | Formula 40 Middleweight                 |                                |
|    |           | Formula 40 Lightweight                  |                                |
| 9  | 6E        | Supersport Middleweight                 | Racers Edge Performance/Dunlop |
| 10 | 6A        | Amateur Supersport Middleweight         | RideHVMC                       |
| 11 | LW        | Formula 2                               |                                |
|    | AT        | American Twins                          |                                |
| 12 | 1E        | Supersport Open                         | Ryder Gear                     |
| 13 | <b>1A</b> | Amateur Supersport Open                 |                                |
| 14 | UL        | 500 Supersport & Amateur 500 Supersport |                                |
|    |           | 350 Supersport & Amateur 350 Supersport |                                |
| 15 | ALL       | Femmewalla                              |                                |
|    |           | Femmewalla Ultra Lightweight            |                                |