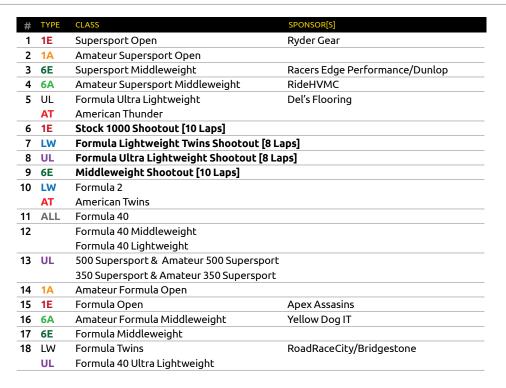

| #  | TYPE      | CLASS                                   | SPONSOR[S]                     |
|----|-----------|-----------------------------------------|--------------------------------|
| 1  | UL        | Formula Ultra Lightweight               | Del's Flooring                 |
|    | AT        | American Thunder                        |                                |
| 2  | 1E        | Formula Open                            | Apex Assasins                  |
| 3  | <b>1A</b> | Amateur Formula Open                    |                                |
| 4  | 6E        | Formula Middleweight                    |                                |
| 5  | 6A        | Amateur Formula Middleweight            | Yellow Dog IT                  |
| 6  | LW        | Formula Twins                           | RoadRaceCity/Bridgestone       |
|    | UL        | Formula 40 Ultra Lightweight            |                                |
| 7  | ALL       | Formula 40                              |                                |
| 8  |           | Formula 40 Middleweight                 |                                |
|    |           | Formula 40 Lightweight                  |                                |
| 9  | UL        | 500 Supersport & Amateur 500 Supersport |                                |
|    |           | 350 Supersport & Amateur 350 Supersport |                                |
| 10 | 1E        | Supersport Open                         | Ryder Gear                     |
| 11 | <b>1A</b> | Amateur Supersport Open                 |                                |
| 12 | 6E        | Supersport Middleweight                 | Racers Edge Performance/Dunlop |
| 13 | 6A        | Amateur Supersport Middleweight         | RideHVMC                       |
| 14 | ALL       | Femmewalla                              |                                |
|    |           | Femmewalla Ultra Lightweight            |                                |
| 15 | LW        | Formula 2                               |                                |
|    | AT        | American Twins                          |                                |